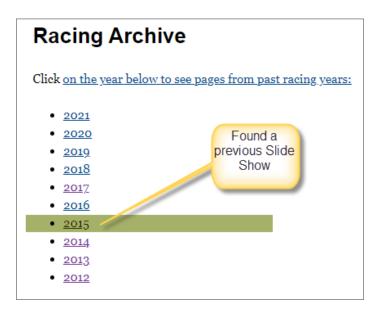

#### Create a Slide Show on WordPress for WWW.GPFBC

Had no idea at first how to do it but I recalled seeing a previous slide show and picked through our Archives to find it.

I found it in 2015.

Searched for "2015" in "Pages" and opened it up to see how it was done. *Opened to edit* "Races 2015". Found the following.