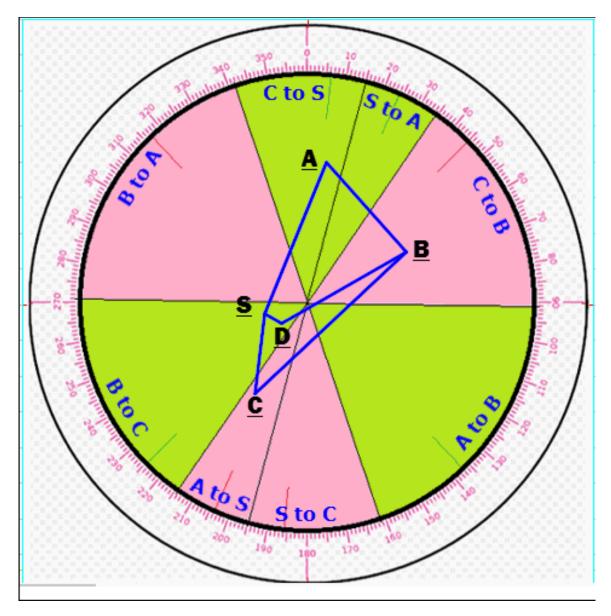

atory           |                                                   | 211011     | 24010          | to Sta           |
| 07:24                 |                                                   |            | Sec. 10        | 1 minu           |
|                       | Preparatory Flag down                             | 1 Horn     |                | to Sta           |
| 07.05                 |                                                   |            | -              |                  |
| 07:25<br>Start SPIN A | Green flag down                                   | Gun        | 5000 m         | Done             |
|                       |                                                   | Guin       | 1 1 1 1 1 1 1  | Done             |

## Course Selection Based on Wind Direction



# Course <u>Suggestion</u> Chart

#### Create a Slide Show on WordPress for WWW.GPFBC

Had no idea at first how to do it but I recalled seeing a previous slide show and picked through our Archives to find it.

I found it in 2015.



Searched for "2015" in "Pages" and opened it up to see how it was done. *Opened to edit* "Races 2015". Found the following.

| Grosse Pointe Farms Cup July 3rd                                                                                           | I guess the square brackets indicate that the data inside is |  |
|----------------------------------------------------------------------------------------------------------------------------|--------------------------------------------------------------|--|
| Summer Series