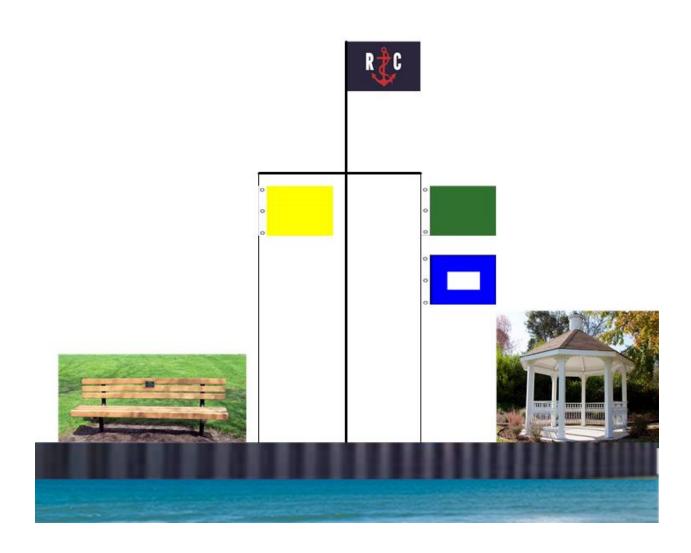

### Signal Flags as Seen from the Water

Course direction flags will be displayed on the right hand side of the yardarm, as viewed from the water.