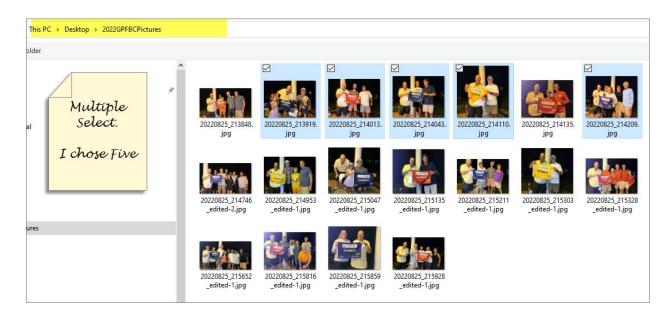

| Drop files to upload<br>or<br>Select Files                                                                                     |             |  |
|--------------------------------------------------------------------------------------------------------------------------------|-------------|--|
| You are using the multi-file uploader. Problems? Try the <u>browser uploader</u> instead.<br>Maximum upload file size: 100 MB. |             |  |
|                                                                                                                                |             |  |
| 20220825_213919                                                                                                                | <u>Show</u> |  |
| 20220825_214013                                                                                                                | <u>Show</u> |  |
| 20220825_214043                                                                                                                | <u>Show</u> |  |
| 20220825_214135<br>Dont<br>forget                                                                                              | <u>Show</u> |  |
| 20220825_214209                                                                                                                | <u>Show</u> |  |
| Save all changes                                                                                                               |             |  |