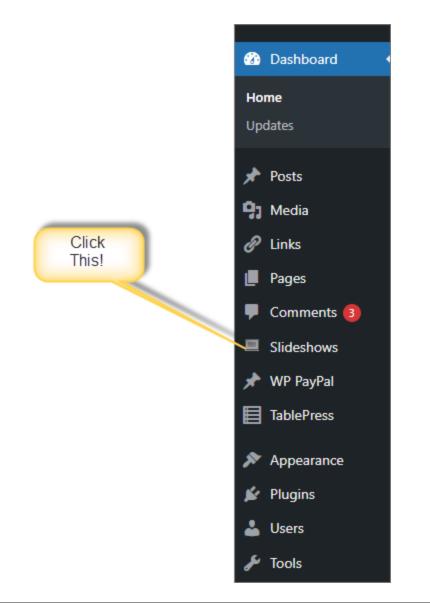

#### Create a Slide Show on WordPress for WWW.GPFBC

Had no idea at first how to do it but I recalled seeing a previous slide show and picked through our Archives to find it.

I found it in 2015.

Searched for "2015" in "Pages" and opened it up to see how it was done. *Opened to edit* "Races 2015". Found the following.

That is basically how it is incorporated.

Now, that you kind of know what is going to be implemented, create a slideshow

| Slideshows Add New Click                |  |  |
|-----------------------------------------|--|--|
| All (7)   Mine (1)   Published (7)      |  |  |
| Bulk actions V Apply All dates V Filter |  |  |
| Title                                   |  |  |
| 2022 Thursday Night Awards              |  |  |