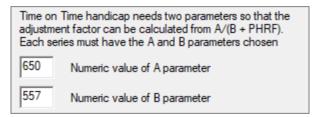

<u>Formula Check</u>

TCF = 650 / (557 + PHRF)

## TCF = 650 / (557 + 117) = 0.9643916913946588